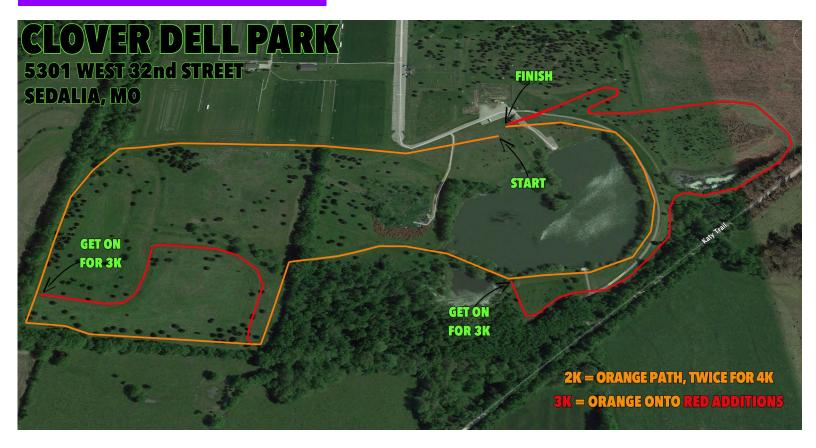

#### CLOVER DELL PARK INFORMATION

**PARKING** Parking will be available in the parking lot and grass area just north of the start/finish line.

**COURSE INFORMATION** A single loop 2K with detours for the 3K. The Clover Dell course is a flat, fast course with minimal elevation change. The course is grass with a few crossings over an asphalt foot path.

#### CLOVER DELL PARK COURSE MAP

This will be the first meet of the season in which all age groups will run the distances they will run for CCCNYC regionals and nationals. So, 13-14 year olds will move up to a 4K starting at this meet, and for the remainder of the season.

The orange path represents a 2K loop. The 8 & under group will run it once, and the 13-14 year old group will run it twice.

The red additions / detours represent the paths that 3K runners will take from the orange path.